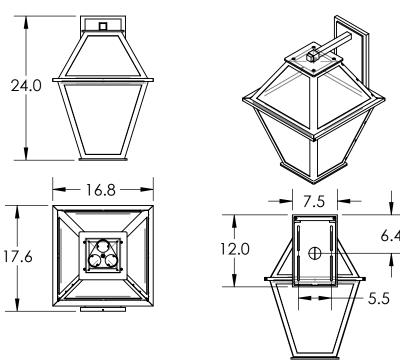

## OUTDOOR | TERRACE FROSTED LANTERN

Rev (B)

6/21/2021

All dimensions are shown in inches unless otherwise stated.

Construction: Aluminum Body With Glass Panes

Finish Options: AG SB TB Glass Types: F Suspension Method: Wall Mount Weight(lbs.): 30 UL Rating: Wet Top Diffuser: Closed Metal Bottom Diffuser: Open Light Source: LED Electrical Qty: 3 Wattage (Watts): 13.5 Voltage (Volts): 120 Source Lumens: 1200 Dimming: ELV to 1% CCT: 3000K Driver Quantity & Location: 0 CRI: 93+ Power Factor: >0.9