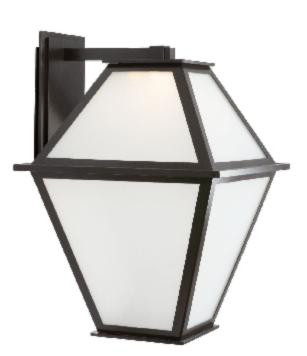

## PRODUCT DESCRIPTION

A classic look that suits a broad range of transitional and traditional architectural styles, this oversized sconce design features a metal outer frame with frosted seeded glass and AC LED lamping. It is offered in three AAMA 2604rated finishes and includes a lifetime warranty to the original purchaser. Mounting Method: Mounts To Building Structure **PRODUCT SPECIFICATION** 

Construction: Aluminum Body With Glass Panes

Finish Options: AG SB TB Glass Types: F Suspension Method: Wall Mount Weight(lbs.): 30 UL Rating: Wet Top Diffuser: Closed Metal Bottom Diffuser: Open Light Source: LED Electrical Qty: 3 Wattage (Watts): 13.5 Voltage (Volts): 120 Source Lumens: 1200 Dimming: ELV to 1% CCT: 3000K Driver Quantity & Location: 0 CRI: 93+ Power Factor: >0.9